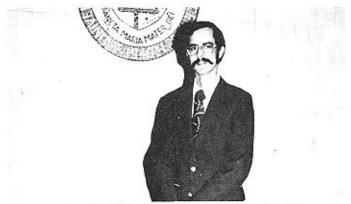

# CONVENCION 55 DEDICADA AL LCDO. LUIS DOMINGO MIRANDA

Dedicamos esta nuestra quincuagésima quinta convención a nuestro hermano, Luis Domingo Miranda, quien fuese presidente del Consejo Supremo durante los años 1967, 1968 y 1969.

Es Luis Domingo el fraterno que siempre se le ocupa para las distintas actividades de nuestra Phi Eta Mu. A pesar de los años que ha servido a nuestra fraternidad siempre contamos con él en la "Paleta", en las actividades sociales, en las convenciones, debut, deportes y por supuesto en los "smokers". Tiene un alto sentido de responsabilidad, es muy hábil como maestro de ceremonias. Las obras benéficas encuentra en él un entusiasta sostenedor, siempre lo asociamos con el desaparecido equipo de pelota de los Senadores de San Juan. El "Pinto" como

cariñosamente le llamamos es licenciado de profesión, la cual desempeña con dedicación y esmero; pero su gran pasión es la música y la fraternidad. Dedica la mayor parte de su tiempo libre al piano, el cual aprendió a tocar desde temprana edad, primero con la Srta. Teresina González y luego con nuestra Rosita Escalona vda. de Nin. Este mago del teclado está casado con la Sra. Laura Vega, y es ella poseedora de innumerables conciertos de este gran artista.

Nuestra fraternidad se siente orgullosa de dedicarle esta convención a Luis Domingo, único en su clase, fraterno por excelencia, amigo inseparable de nuestros hermanos Phi Eta Mu, poseedor de la Orden Félix Ochoteco y de la Orden de Mérito.