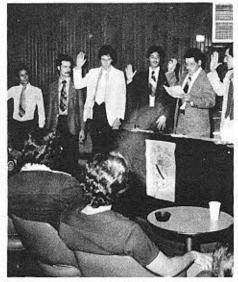

Es Luis Domingo el fraterno que siempre se le ocupa para las distintas actividades de nuestra Phi Eta Mu. A pesar de los años que ha servido a nuestra fraternidad siempre contamos con él en la "Paleta", en las actividades sociales, en las convenciones, debut, deportes y por supuesto en los "smokers". Tiene un alto sentido de responsabilidad, es muy hábil como maestro de ceremonias. Las obras benéficas encuentra en él un entusiasta sostenedor, siempre lo asociamos con el desaparecido equipo de pelota de los Senadores de San Juan. El "Pinto" como