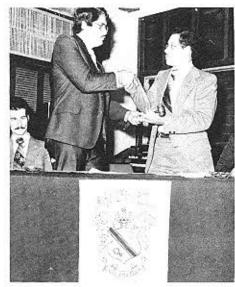

# CONVENCION 55 DEDICADA AL LCDO. LUIS DOMINGO MIRANDA

Dedicamos esta nuestra quincuagésima quinta convención a nuestro hermano, Luis Domingo Miranda, quien fuese presidente del Consejo Supremo durante los años 1967, 1968 y 1969.

Nuestra fraternidad se siente orgullosa de dedicarle esta convención a Luis Domingo, único en su clase, fraterno por excelencia, amigo inseparable de nuestros hermanos Phi Eta Mu, poseedor de la Orden Félix Ochoteco y de la Orden de Mérito.