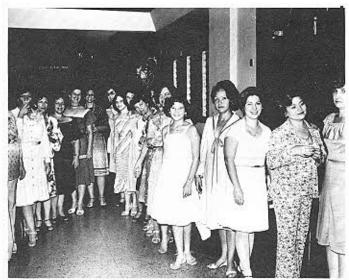

#### SABADO 2 DE SEPTIEMBRE - Casa Fraternidad Cupey

1:00 P.M.

Asamblea General

11:00 A.M.

Vermouth, Fashion Show y Almuerzo (damas)

10:00 P.M.

Baile Formal - 2 orquestas

Elección Sra. y Srta. Phi Eta Mu