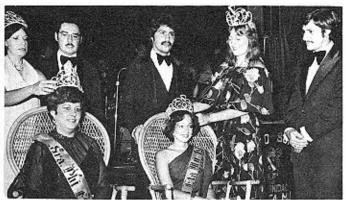

| Jorge López                   |
| Omicron, (11,1)                   |                               |

#### Cuerpo Asesor

Jorge Guillermety Arturo Molina

# SYSTRONICS BUSINESS MACHINES, INC.

Computers - Terminals
Office Equipment
Texas Instruments



#### CONSEJO SUPREMO FRATERNIDAD PHI ETA MU 1977-78

Primera fila, de izquierda a derecha, Sr. Enio Navarro, Tesorero; Sr. Peyo Vivoni, Secretario; Sr. Emilio López, Presidente; Sr. Manolo Quilinchini, Fiscal; Sr. Arturo Molina, Cuerpo Asesor. Segunda fila: Sr. Israel Menchaca, Vocal; Sr. Adalberto López, Vocal; Sr. Jorge M. Guillermety, Cuerpo Asesor. Tercera fila: Sr. Antonio Rodríguez Massó, Vocal; Sr. Félix Velázquez, Sub-Tesorero y Sr. Manuel Montoto, Vice Presidente.

# CONVENCION 1977 Casa Club - Cupey y Hotel Caribe Hilton



La señora Magda Ramírez del Capítulo de Cabo Roja y la señarita Normita León del Capítulo Adrián Hilera de Ponce son coronadas como la Señora y Señorita Phi Eta Mu.



A los cinco fraternos que se destacaron sobresalientemente durante todo el año con su fraternidad se les otorgó el premio Félix Ochoteco. Son ellos de izquierda a derecha: Luis Domingo Miranda, Arturo Molina Ramirez, el presidente Jorge Guillermety, quien entregó los premios, Ramiro Rodríguez, Israel Menchaca, quien recibió el premio a nombre de Jesús M. Negrón y Armando González.



El conocido artista mexicano, Mario Moreno, Cantinflas, asistió como invitado al baile. Aquí lo vemos junto al señor René Ramírez, Tuto Molina y la señora Magda Ramírez.



El Secretario del Consejo Supremo, Johnny Rivera desfila junto a su es