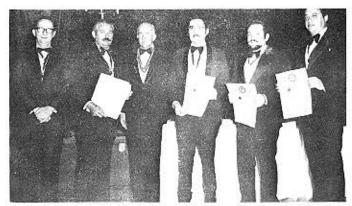

STRONICS BUSINESS MACHINES, INC.

Computers - Terminals
Office Equipment
Texas Instruments



#### CONSEJO SUPREMO FRATERNIDAD PHI ETA MU 1977-78

Primera fila, de izquierda a derecha, Sr. Enio Navarro, Tesorero; Sr. Peyo Vivoni, Secretario; Sr. Emilio López, Presidente; Sr. Manolo Quilinchini, Fiscal; Sr. Arturo Molina, Cuerpo Asesor. Segunda fila: Sr. Israel Menchaca, Vocal; Sr. Adalberto López, Vocal; Sr. Jorge M. Guillermety, Cuerpo Asesor. Tercera fila: Sr. Antonio Rodríguez Massó, Vocal; Sr. Félix Velázquez, Sub-Tesorero y Sr. Manuel Montoto, Vice Presidente.

# CONVENCION 1977 Casa Club - Cupey y Hotel Caribe Hilton



La señora Magda Ramírez del Capítulo de Cabo Roja y la señarita Normita León del Capítulo Adrián Hilera de Ponce son coronadas como la Señora y Señorita Phi Eta Mu.



A los cinco fraternos que se destacaron sobresalientemente durante todo el año con su fraternidad se les otorgó el premio Félix Ochoteco. Son ellos de izquierda a derecha: Luis Domingo Miranda, Arturo Molina Ramirez, el presidente Jorge Guillermety, quien entregó los premios, Ramiro Rodríguez, Israel Menchaca, quien recibió el premio a nombre de Jesús M. Negrón y Armando González.



El conocido artista mexicano, Mario Moreno, Cantinflas, asistió como invitado al baile. Aquí lo vemos junto al señor René Ramírez, Tuto Molina y la señora Magda Ramírez.



El Secretario del Consejo Supremo, Johnny Rivera desfila junto a su esposa Selvita portando la bandera del Consejo Supremo.



S.M. Ana Maria I, Reina Infantil 1977 portando las coronas para la Sra. y Srta. Phi Eta Mu.



Honorable herman